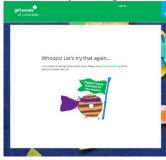

**Step 3**: If a customer were to arrive on the Girl Scout's website when it is closed, they will see a message that the Girl Scout is not currently taking orders.

**Step 4:** If you need to reactivate the Girl Scout's Site, simply navigate back to the Site Setup tab and click "Edit"