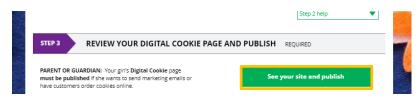

**Step 3**: If a customer were to arrive on the Girl Scout's website when it is closed, they will see a message that the Girl Scout is not currently taking orders.

**Step 4:** If you need to reactivate the Girl Scout's Site, simply navigate back to the Site Setup tab and click "Edit"

And scroll down to the bottom of the Girl Scout's site setup page to click the green "See your Site" button to review her site and publish it. It will be active for customers again in minutes.

Digital Cookie<sup>™</sup> 2023