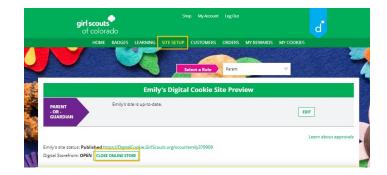

**Step 1:** Navigate to the Site Setup tab

Then click on the "Close Online Store"

Confirm that you want to close the Girl Scout's Digital Cookie Store.

| PARENT<br>- OR -<br>GUARDIAN                                                                | mily's site is up-to-date.  | EDIT                  |
|---------------------------------------------------------------------------------------------|-----------------------------|-----------------------|
| Emily's site status: <b>Published</b> https://<br>Digital Storefront: <b>OPEN CLOSE ONI</b> |                             | Learn about approvals |
| <b>girtscouts</b> ♥<br>of colorado                                                          | CANCEL CONFIRM, CLOSE STORE |                       |