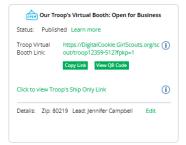

### 1. Troop Virtual Booth Info

For more details about this section and setting up your Troop Cookie Link, please see the "Troop Virtual Booth Link" tip sheet.