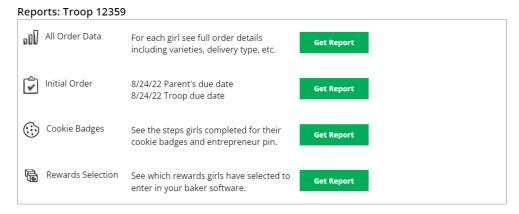

### 5. Reports

You have four reports to view that can help you manage your girl's Digital Cookie activity.

- "All Order Data" will show you details on every order for every girl.
- "Initial Order" (If applicable) will show you the initial paper order card entry by the parents to allow you to easily enter their orders into eBudde.
- "Cookie Badges" will let you know if girls are completing any of the Cookie Business badges and/or the Family Entrepreneur Pins. Encourage them to complet these with their families to increase their cookie program learnings!
- Rewards Selection will be helpful if your council enabled girls to select their rewards in Digital Cookie. You simply pull this report and transfer their choices to eBudde without need to track down each choice for each girl in the troop.