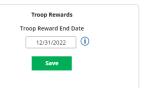

## 3. Troop Rewards Deadline

If you have a need for your girls/parents to submit their rewards choices to you earlier than what the council has set, you can change this date.