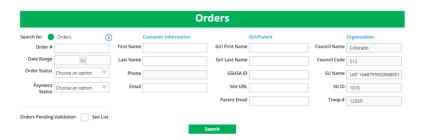

#### Orders

If this tab is greyed out, this functionality is not currently offered by your council. Please contact your council if you need to refund an order.

If the tab is available to you, you will see the information you need to look up order details for any order in your troop. You can then refund an order if necessary. For more information, please see the "Troop Refunds" tip sheet.