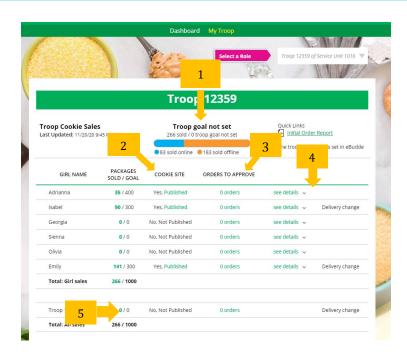

## My Troop

Use this tab to see many sale details for each girl in the troop.

## 1. Troop Goal

This pulls the troop goal set in eBudde and measures the troop's progress towards that goal. If the goal has not been set yet, it shows total troop's sales to date.

#### 2. Cookie Site

If the girl's site is published, click on the link to be taken to her customer facing site. If it shows as Not Published, offer to help the girl and her family to help her get started and seeing sales roll in.

### 3. Orders to Approve

If your council has In-Person Delivery available you can see details on what orders the parent needs to approve and what cookies they may need to fulfill orders.

### 4. See Details/Delivery Change

Clicking "See Details" will bring up details on the girl, her orders, her email marketing to customers and if her parent has turned off delivery or any varieties (if available in your council).

5. If your troop link has been published you will see what the goal is for the Troop ##### "girl", you can click the link to go to the troop site and you can see any sales that have come in for the troop link.