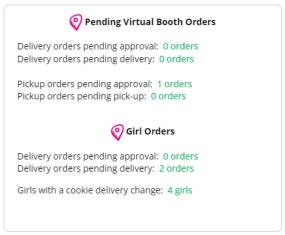

## 2. Pending Virtual Booth Orders

This section will let you know if your Virtual Booth Link OR any girls in your troop that have an order that needs to be approved.

It will also let you know if any parents have turned off a cookie variety or in-person delivery in their site. For details on that function for parents, view the "My Cookies-Delivery Settings" tip sheet.