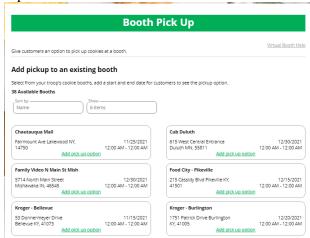

## **Booth Pick Up**

This is your Pick Up Order section. For details on this, please view the Troop Pick Up Orders

Tip Sheet.