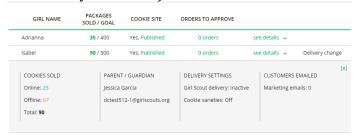

## My Troop

Use this tab to see many sale details for each girl in the troop.

## 1. Troop Goal

This pulls the troop goal set in eBudde and measures the troop's progress towards that goal. If the goal has not been set yet, it shows total troop's sales to date.

#### 2. Cookie Site

If the girl's site is published, click on the link to be taken to her customer facing site. If it shows as Not Published, offer to help the girl and her family to help her get started and seeing sales roll in.

### 3. Orders to Approve

If your council has In-Person Delivery available you can see details on what orders the parent needs to approve and what cookies they may need to fulfill orders.

### 4. See Details/Delivery Change

Clicking "See Details" will bring up details on the girl, her orders, her email marketing to customers and if her parent has turned off delivery or any varieties (if available in your council).