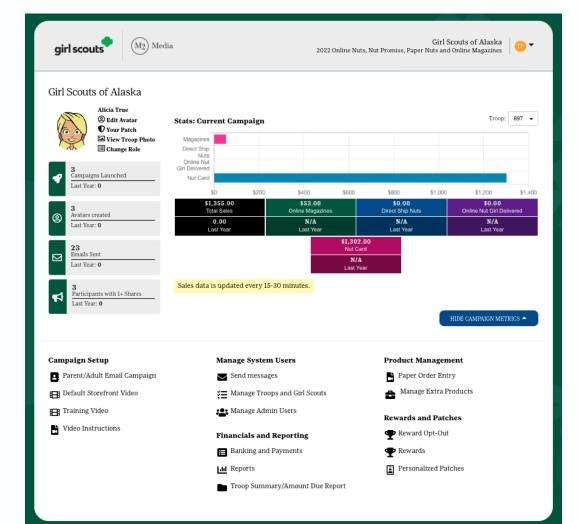

#### Girl Scouts of Alaska (M2) Media girl scouts SU -2022 Online Nuts, Nut Promise, Paper Nuts and Online Magazines Girl Scouts of Alaska Stats: Current Campaign Alicia True Service Unit: Bending Birch @ Edit Avatar Magazines V Your Patch Direct Ship Change Role Nuts Online Nut Girl Delivered Campaigns Launched Nut Card Last Year: 0 \$0 \$10 \$20 \$30 \$40 \$50 \$60 \$70 \$80 \$90 \$100 \$0.00 \$0.00 \$0.00 \$0.00 Total Sales **Online Magazines** Direct Ship Nuts Online Nut Girl Delivered Avatars created 0.00 N/A N/A N/A Last Year: 0 Last Yea Last Year Last Year \$0.00 2 Emails Sent $\square$ Last Year: 0 Sales data is updated every 15-30 minutes. 2 Participants with 1+ Shares Last Year: 0 HIDE CAMPAIGN METRICS -**Campaign Setup** Manage System Users **Product Management** Troop Training Video ☑ Send messages Paper Order Entry ₹ Manage Service Unit, Troops & Girl Scouts **Rewards & Patches** 🏖 Manage Admin Users Personalized Patches **Financials and Reporting** Banking & Payments 🔟 Reports Troop Summary / Amount Due Report