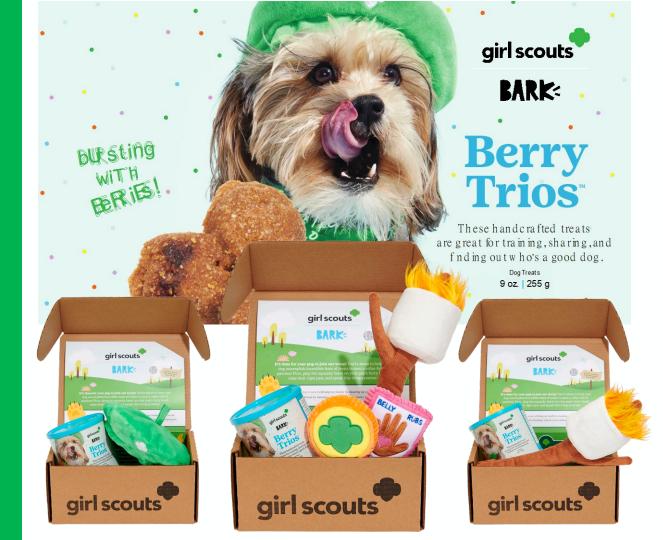

### PRODUCTS GIRL SCOUT SUPPORTERS CAN PURCHASE

Girl Scout themed BarkBox options

Choose from one big box or two different mini boxes!