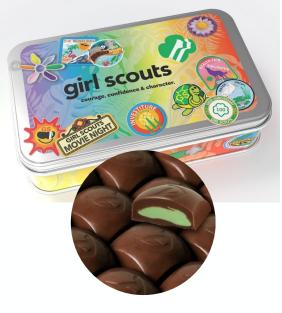

# ASHDON FARMS TINS

# Perfect for Gifts and Treats!

**Garden Friends Holiday Tin** (order card, online girl delivered or direct ship) Milk Chocolate Pretzels & Caramel Clusters

### **Girl Scout Memory Box Tin**

(order card, online girl delivered or direct ship) Milk Chocolate Mint Treasures