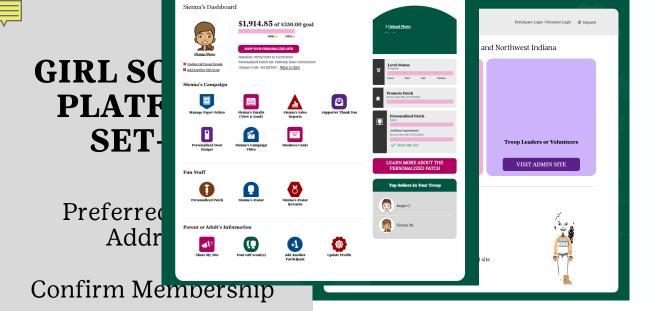

# PARTICIPANT'S DASHBOARD

Additional emails/social media/texts

NEW Supporter Thank You email

Girl Scout's avatar room with virtual rewards & troop photo

Manage nut card order entry

Select rewards

Sales reports

# Say Thanks!

Girls and caregivers can easily send a thank you email to each supporter

\*Customizable

\*Set up email from their dashboard

# Fall Personalized Patch

Personalized Patch with Theme Backgrounds

Create Avatar, Send 25+ Emails & \$550+ Combined