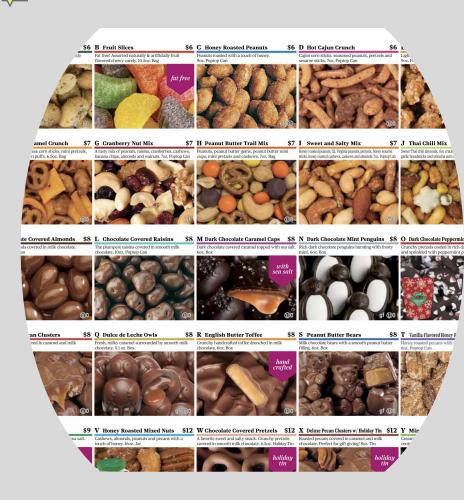

# DELICIOUS NUTS & CHOCOLATES

### **Council's Top Selling Items**

#1 - Peanut Butter Bears
#2 - Dark Chocolate Mint Penguins
#3 - Deluxe Pecan Clusters
#4 -English Butter Toffee
#5 - Dark Chocolate Caramel Caps

# NEW PRODUCTS

## Vanilla Flavored Honey Roasted Pecans

Honey roasted pecans with vanilla flavoring

6oz Pop-top Can

\$9 per unit

# ASHDON FARMS TINS

# Perfect for Gifts and Treats!

**Garden Friends Holiday Tin** (order card, online girl delivered or direct ship) Milk Chocolate Pretzels & Caramel Clusters

### **Girl Scout Memory Box Tin**

(order card, online girl delivered or direct ship) Milk Chocolate Mint Treasures