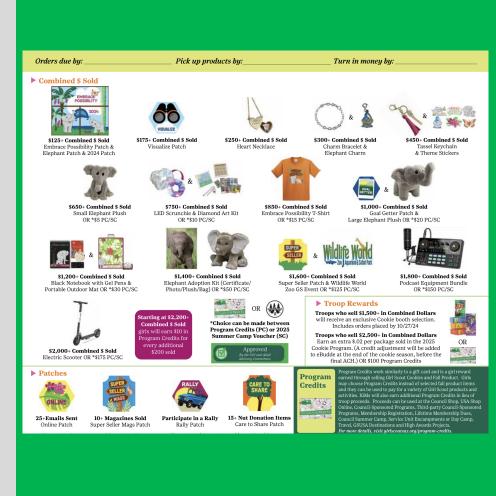

# **GIRL SCOUT REWARDS**

#### Comparison of Items Sold (2023) and Dollars Sold (2024)

The examples show the average dollars spent at each of the levels compared to the items sold. At most levels, the girls will be required to sell fewer items than they would have in previous years to reach the same levels.

|            | 2023       |          | 2024       |          |            |
|------------|------------|----------|------------|----------|------------|
|            | Equivalent |          | Reward     |          |            |
| Unit Level | Dollars    |          | Card Level |          | Difference |
| 15         | \$         | 132.15   | \$         | 125.00   | (\$7.15)   |
| 20         | \$         | 176.20   | \$         | 175.00   | (\$1.20)   |
| 30         | \$         | 264.30   | \$         | 250.00   | (\$14.30)  |
| 40         | \$         | 352.40   | \$         | 300.00   | (\$52.40)  |
| 50         | \$         | 440.50   | \$         | 450.00   | \$9.50     |
| 70         | \$         | 616.70   | \$         | 650.00   | \$33.30    |
| 90         | \$         | 792.90   | \$         | 750.00   | (\$42.90)  |
| 105        | \$         | 925.05   | \$         | 850.00   | (\$75.05)  |
| 130        | \$ 3       | 1,145.30 | \$ 3       | 1,000.00 | (\$145.30) |

# SERVICE UNIT REWARDS

Just need to be entered in the system