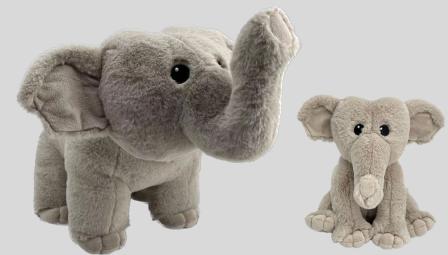

### **ASIAN ELEPHANT**

Largest mammal on the Asian continent – living in forests

Up to 21 feet in length, 12 feet tall and up to 11,000 pounds

Very social spending 2/3 of the day feeding on grasses, bananas, rice and sugarcane

Endangered with fewer than 50,000 remaining due to habitat loss and poaching

3. The campaign's theme mascot is the:

A.Asian Elephant B.Emperor Penguin C.Ocelot D.Spinner Dolphin