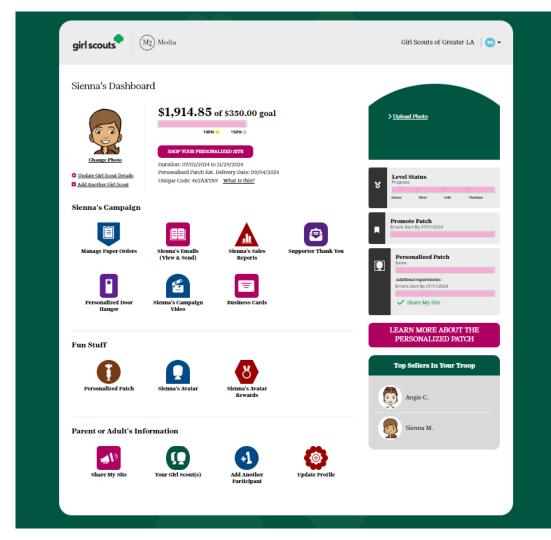

# PARTICIPANT'S DASHBOARD

Additional emails/social media/texts

NEW Supporter Thank You email

Girl Scout's avatar room with virtual rewards & troop photo

Manage nut card order entry

Select rewards

Sales reports

# Say Thanks!

Girls and caregivers can easily send a thank you email to each supporter

\*Customizable

\*Set up email from their dashboard