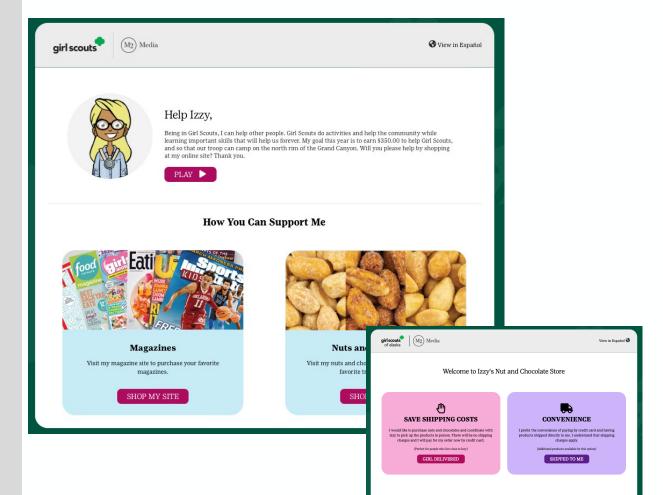

# ONLINE SHOPPING SITES

Supporters select their desired product line

Nuts & Chocolates have two options: Girl Delivered or Direct Ship

# NEW WAYS TO VISIT STOREFRONTS

Supporters can now visit other storefronts after checking out online