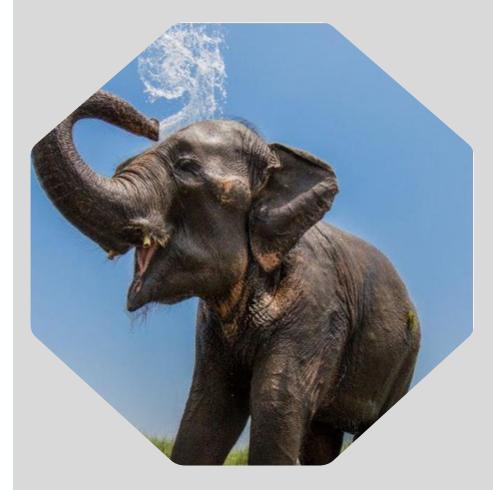

### **ASIAN ELEPHANT**

Largest mammal on the Asian continent – living in forests

Up to 21 feet in length, 12 feet tall and up to 11,000 pounds

Very social spending 2/3 of the day feeding on grasses, bananas, rice and sugarcane

Endangered with fewer than 50,000 remaining due to habitat loss and poaching