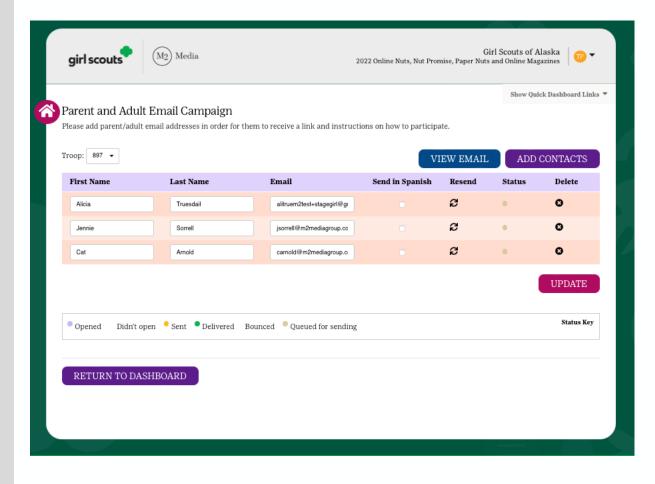

# PARENT/ADULT EMAIL CAMPAIGN

Email addresses uploaded by council

Edit or enter missing parent/adult emails

Email with instructions on how to participate