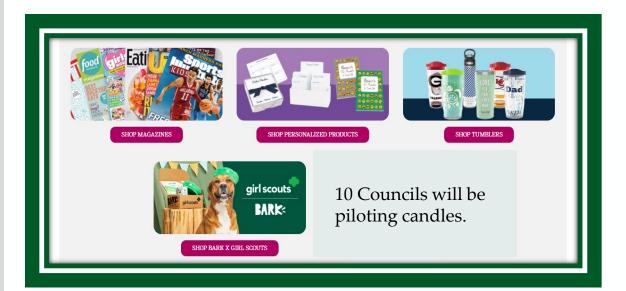

# NEW WAYS TO VISIT STOREFRONTS

Supporters can now visit other storefronts after checking out online

#### Thank you for helping Sienna achieve her goal! Thank you for your promise to purchase nuts and chocolates! You should receive an We've completed your order. email confirmation shortly. Order #10774 Sienna will follow up with you to confirm your order, and deliver products. E Sienna completed her goal! Thank you! Thank you for helping today's Girl Scouts make the world a better place. Print Receipt Appear on Sienna's store Allow my first name and last initial to be used on Sienna's top supporters listing. We will not display the purchase amounts. **Continue Your Support** SHOP MAGAZINES SHOP PERSONALIZED PRODUCTS SHOP TUMBLERS girl scouts BARK« SHOP BARK X GIRL SCOUTS SHOP NUTS & CHOCOLATES