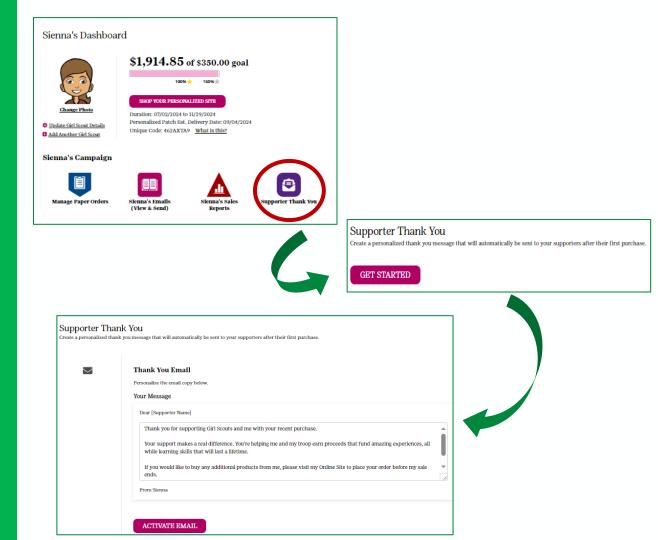

# PARTICIPANT'S DASHBOARD

Additional emails/social media/texts

NEW Supporter Thank You email

Girl Scout's avatar room with virtual rewards & troop photo

Manage nut card order entry

Select rewards

Sales reports

# Say Thanks!

Girls and caregivers can easily send a thank you email to each supporter

\*Customizable

\*Set up email from their dashboard