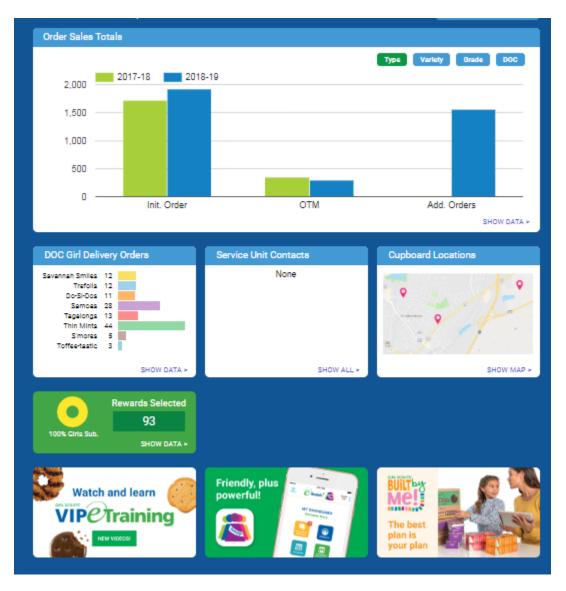

## Dashboard Data

What data you see on your dashboard and the layout of your dashboard is dependent your council setting it up. All troops see the same layout which will include current statistics and comparison with previous season statistics.

The example below shows what you may see – Order sales totals for Type of order, orders by program age level, orders by grade and if your council participates in Digital Cookie, orders by Digital Cookie type. In addition, you will be able to see, rewards statistics, service unit contacts, cupboard locations and links for additional resources. These links will change throughout the season to give you resources that apply to your timeline.