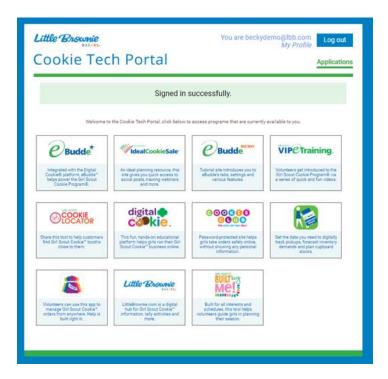

## **System Access**

eBudde<sup>™</sup> is now part of the Little Brownie Cookie Tech Portal. This system allows for easier access to all Little Brownie Tech tools. No longer are there default passwords. If you were in the system last year, your email and password will remain the same for the new season. You can now get to eBudde<sup>™</sup> from two ways – <u>https://ebudde.littlebrownie.com</u> or <u>https://cookieportal.littlebrownie.com</u>

The system will send you to the system selection screen where you can select to go to eBudde™.

## Step Five - Enter Little Brownie Cookie Tech Portal system

You will see only the systems that you have access to. You may also see messages if those systems are not available at the time you log in.