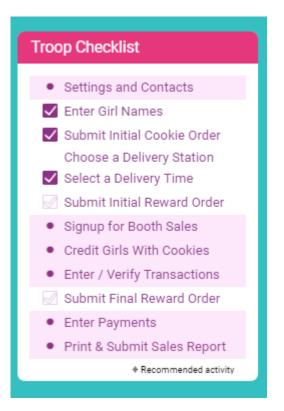

On the dashboard there is a troop checklist for tracking your activity. This will include the standard eBudde<sup>™</sup> items and council-specific items. Some of the items will be checked off and some items are recommended activity. The checklist may vary depending on your council setup. Items that will be checked off include entering girls, cookie initial order, choosing a delivery station/time (if applicable), reward initial order (if applicable), and reward final order.

The dashboard will display a checklist of items that you will need to do. Some items will get checked once you complete them like submitting your initial order. Others are just for your reference.