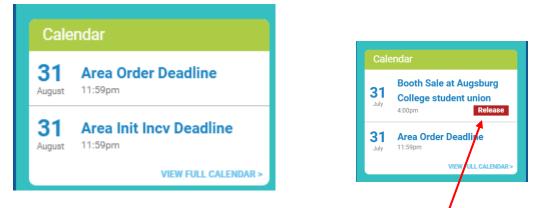

The dashboard will display upcoming dates. If you need to see a full calendar, you can click **View Full Calendar.** It will display in another browser window a monthly calendar.

You can now release a booth site that you can no longer attend from the calendar on the dashboard.