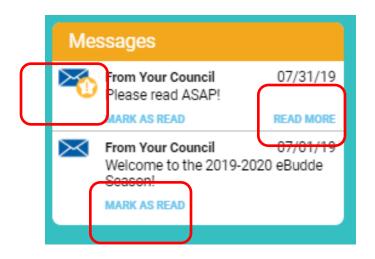

## Dashboard Side Pane – Right Side

You now will have notification messages from your service unit/council that are dates, prioritized and can be marked read. A priority message will have a star next to the envelope. If there is a longer message, there will be a Read More link to read the entire message. The service unit/council will now be able to have multiple messages if necessary. All read messages will fall to the bottom.