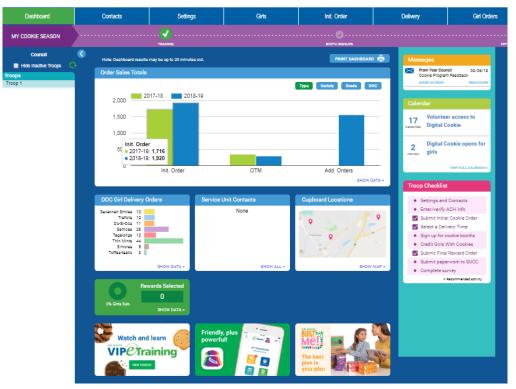

## Dashboard Tab

The dashboard tab is the screen you will see every time you log into eBudde<sup>™</sup>. You can print the information on the tab if needed for reference. It will show you any important messages from your council and/or your service unit.

It also shows you a calendar of dates. These dates are important because they inform you of when you can start doing data entry and when you need to complete certain functions in the system. In addition, your council can add their own dates to the system.

On the dashboard there is a troop checklist for tracking your activity. This will include the standard eBudde<sup>™</sup> items and council-specific items. Some of the items will be checked off and some items are recommended activity. The checklist may vary depending on your council setup. Items that will be checked off include entering girls, cookie initial order, choosing a delivery station/time (if applicable), reward initial order (if applicable), and reward final order.

Your troop's upcoming Booth sales will display on the dashboard. The service unit contacts will list on the dashboard

The Girl Delivery orders will only show if you are a Digital Order Card council that does girl delivery. If you are a Digital Order Card council that does not have girl delivery orders, it will list as none.

## Dashboard Header

Exclude Pending Orders PRINT DASHBOARD 🚔

You can print your dashboard items by clicking the print dashboard button. You also will be able to exclude pending orders if your council allows you to. Also note that the dashboard refreshes every 20 minutes. So if you have made a change, you may have to wait 20 minutes before the dashboard updates.

## Dashboard Data

What data you see on your dashboard and the layout of your dashboard is dependent your council setting it up. All troops see the same layout which will include current statistics and comparison with previous season statistics.

The example below shows what you may see – Order sales totals for Type of order, orders by program age level, orders by grade and if your council participates in Digital Cookie, orders by Digital Cookie type. In addition, you will be able to see, rewards statistics, service unit contacts, cupboard locations and links for additional resources. These links will change throughout the season to give you resources that apply to your timeline.