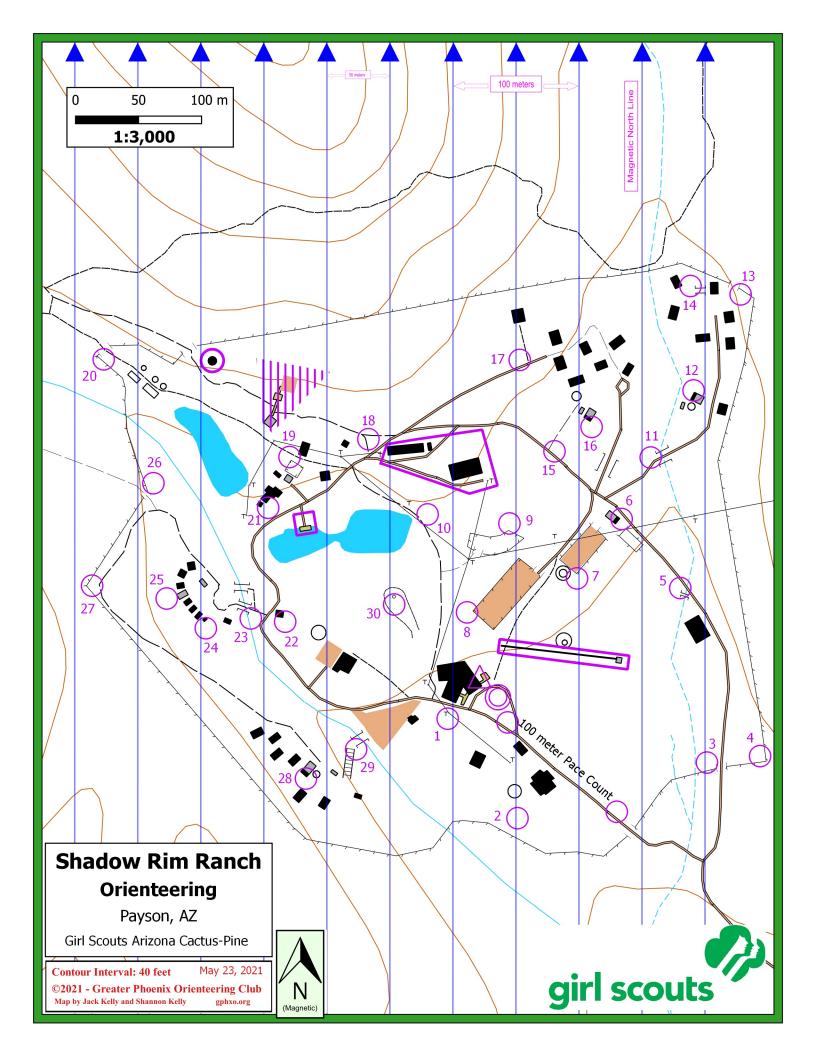

| Shadow Rim       |     |  |   |    |   |               |          |                                              |
|------------------|-----|--|---|----|---|---------------|----------|----------------------------------------------|
| Controls 2.9 kr  |     |  |   |    | m |               |          |                                              |
| $\triangleright$ |     |  |   |    |   | ¥             | 7        | Start: NE outside corner of building (water) |
| 1                | 100 |  | Т |    |   | Ö             |          | S side of Power pole                         |
| 2                | 101 |  | 0 |    |   | Ò             |          | S side of Campfire circle                    |
| 3                | 102 |  | 4 |    |   | •             |          | W side of Gate                               |
| 4                | 103 |  | ~ | ᠕  | У | _             |          | SE inside corner of fence junction           |
| 5                | 104 |  | / | S  | X | Ö             |          | NW side of road and stream crossing          |
| 6                | 105 |  |   |    |   | ٦.            |          | SE outside corner of building                |
| 7                | 106 |  | ~ | 1  | У | <b>□</b> .    |          | SE outside corner of fence junction          |
| 8                | 107 |  | 1 | A  | У | Ļ             |          | SW outside corner of fence junction          |
| 9                | 108 |  | A | A  | У | ٦.            |          | NE outside corner of fence junction          |
| 10               | 109 |  | / | C§ | У | $\bigcirc$    |          | E side of path and Plake junction            |
| 11               | 110 |  | 1 |    |   | Ö             |          | NW side of bridge                            |
| 12               | 111 |  |   |    |   | Ļ             |          | NW outside corner of building                |
| 13               | 112 |  | + |    |   | 0.            |          | E side of Gate                               |
| 14               | 113 |  | 1 |    |   | Ö             |          | NW side of bridge                            |
| 15               | 114 |  | / | /  | Y | $\dot{\circ}$ |          | NE side of road and path junction            |
| 16               | 115 |  |   |    |   | ゴ             |          | SE outside corner of building                |
| 17               | 116 |  | / | /  | У | Ö             |          | NW side of road and path junction            |
| 18               | 117 |  | / | /  | Y | 0.            |          | SE side of road junction                     |
| 19               | 118 |  | ~ | ⇙  | Y | Ŀ             |          | NW outside corner of fence junction          |
| 20               | 119 |  | 1 |    |   |               |          | SW side of Gate                              |
| 21               | 120 |  |   |    |   | <u> </u>      |          | SE outside corner of building                |
| 22               | 121 |  |   |    |   | ᆜ.            |          | SE outside corner of building                |
| 23               | 122 |  | 1 |    |   | 0.            |          | SE side of bridge                            |
|                  | 123 |  |   |    |   | <u> - .</u>   |          | SE outside corner of building                |
| 25               | 124 |  |   |    |   | ŗ             |          | NW outside corner of building                |
| 26               | 125 |  | 1 |    |   | O.            |          | NE side of Gate                              |
|                  | 126 |  | ~ | ~  | X | ۰             |          | NW inside corner of fence junction           |
|                  | 127 |  |   |    |   | <u>اً.</u>    |          | SE outside corner of building                |
| 29               | 128 |  | 1 |    |   | .0            |          | SW side of bridge                            |
| 30               | 129 |  | • |    |   | Ģ             |          | S side of Flag pole                          |
| 110 m            |     |  |   |    |   |               | <u> </u> | Navigate 110 m to finish                     |