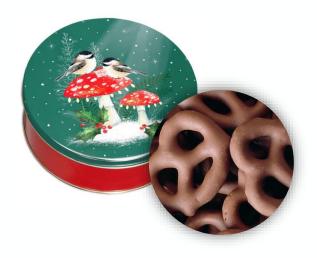

#### Chickadees on Mushroom Tin

(order card, online girl delivered or direct ship) Milk Chocolate Pretzels