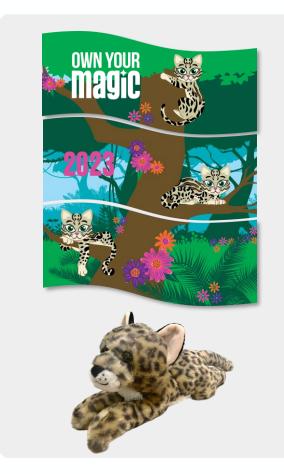

#### OCELOT

Wide distribution from northern Argentina to the southwestern U.S.

Up to 3 feet in length, 35 pounds and runs up to 38 MPH

Solitary and exclusive territories which can range upwards of 35 square miles

Endangered due to habitat destruction

#### **3.The campaign's theme mascot is the:**

A.Ocelot B.Emperor Penguin C.Leopard D.Spinner Dolphin