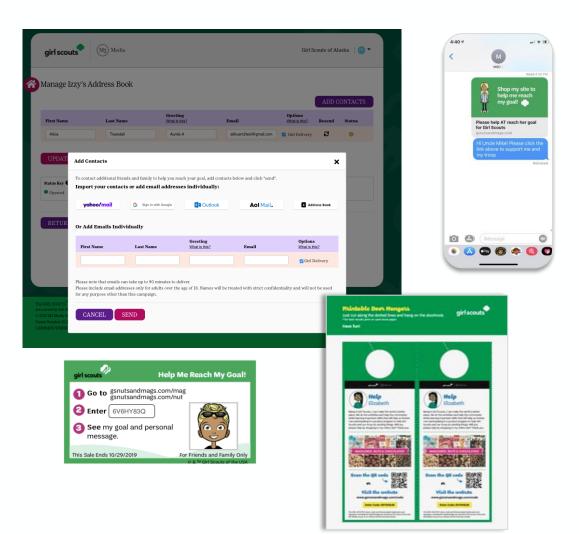

### TOOLS TO RUN A BUSINESS

Send emails

Share My Site with social media and texting

Printable business cards

Door hangers with QR codes

### PARTICIPANT'S DASHBOARD

Additional emails/social media/texts

Girl Scout's avatar room with virtual rewards & troop photo

Manage nut card order entry

Select rewards

Sales reports