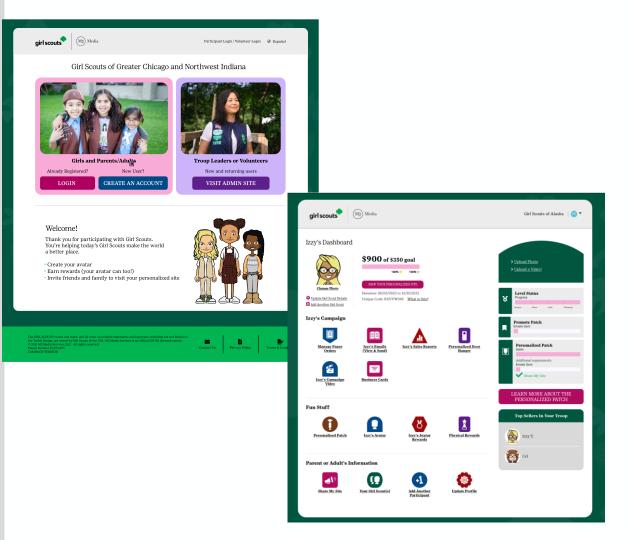

### GIRL SCOUT'S PLATFORM SET-UP

Preferred Email Address

Confirm Membership

Highlight Girl Scout Goals

Build an Avatar

Include Video

### PARTICIPANT'S DASHBOARD

Additional emails/social media/texts

Girl Scout's avatar room with virtual rewards & troop photo

Manage nut card order entry

Select rewards

Sales reports