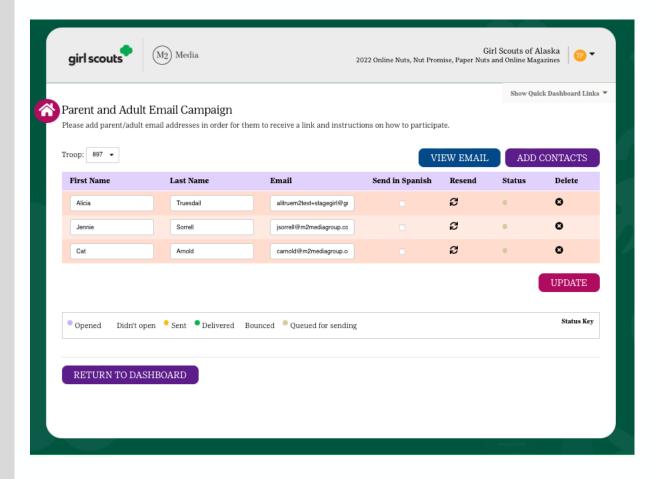

### PARENT/ADULT EMAIL CAMPAIGN

Email addresses uploaded by council

Edit or enter missing parent/adult emails

Email with instructions on how to participate

#### END OF MODULE #3 (QUESTIONS FOR GSLEARN)

**1.TRUE OR FALSE** – For the Parent Adult Email Campaign, you need to confirm the email addresses are the ones used by parent/adults in your troop and confirm all the Girl Scouts in your troop are listed so they get the email blast at the start of the program.